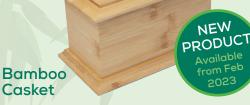

Far more eco-friendly than traditional woods, this beautiful bamboo casket manufactured from mosa bamboo has a more uniform and smooth finish. Returned with a plaque, which can be engraved with your pet's name.

Code: V05