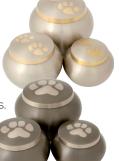

## Carved Caskets

The ornate hand carved wooden caskets are returned with a plaque, which can be engraved with the pet's name. Carvings may have slight variation in design.

Carved Caskets - Code: V16

These beautiful urns are available in three sizes and two styles. Slate & Silver with one paw print and Pewter & Brass with two paw prints.

Pewter Urns - Code: V07 Slate Urns - Code: V08