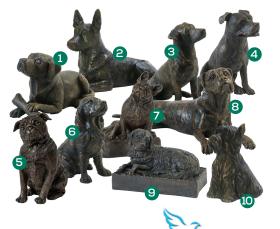

## **Dog Tributes**

A cast pet tribute individually reproduced from an original sculpture, created by artist Andrew Brown of Sussex Sculpture Studios. Cast in resin with a discreet compartment, each beautiful tribute is hand finished in an 'antique' bronze style.

Suitable for pets of any size that will make a truly appealing and appropriate resting place for a beloved pet. More breeds are available on our website. **Approx. 24cm high.** 

| Dog Breed           | Code       |
|---------------------|------------|
| 1. Cast dog         | V12        |
| 2. German Shepherd  | V12gsd     |
| 3. Jack Russell     | V12jack    |
| 4. Staffie          | V12staff   |
| 5. Pug              | V12pug     |
| 6. Spaniel          | V12span    |
| 7. French Bulldog   | V12frbull  |
| 8. Boxer Long Tail  | V12boxlong |
| 9. Golden Retriever | V12gret    |
| 10. Yorkie          | V12york    |