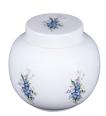

#### China Urn

These charming bone china urns are tastefully decorated with a delicate floral tribute. **New design** with screw lid top.

Code: V10