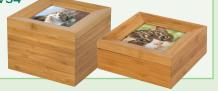

## **Tribute Box**

This beautifully crafted tribute box is made from Mosa Bamboo, and contains a felted cardboard shelf inside (made from 90% recycled materials) Features a photo frame lid made from glass which can be recycled if required.

Photo size 4" x 4" Colour: As shown

Available in 3 sizes:

Small - 16 x 16 x 6cm capacity 600cc Medium - 16 x 16 x 9cm capacity 1,100cc Large - 16 x 16 x 11.5cm capacity 1,700cc

Code: V34