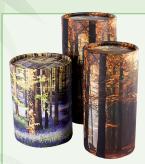

## **Scatter Tubes**

An excellent alternative if you plan on scattering your pet's ashes yourself. These practical Scatter Boxes and Scatter Tubes keep your pet's ashes safe until you have found a perfect time and place to scatter them. Made from over 90% recycled materials and are 99% biodegradable.

Woodland Autumn Scatter Tube - Code: V02
Bluebell Summer Scatter Tube - Code: VS02S