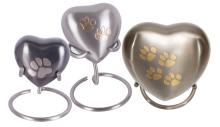

#### Classic Urn

These appealing Classic Urns are available in three sizes and imprinted with paws and have a slate finish.

Code: V11

## Carved Caskets

The ornate hand carved wooden caskets are returned with a plaque, which can be engraved with the pet's name. Carvings may have slight variation in design.

Carved Caskets - Code: V16

These beautiful urns are available in three sizes and two styles. Slate & Silver with one paw print and Pewter & Brass with two paw prints.

Pewter Urns - Code: V07 Slate Urns - Code: V08