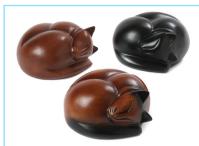

# **Sleeping Cat Tribute**

Beautifully hand-carved, wooden casket for the containment of cremation ashes. Available in natural; dark with coloured tail and ears; and black.

Sleeping Cat Black - Code: V13 Sleeping Cat Dark - Code: V14 Sleeping Cat Natural - Code: V15