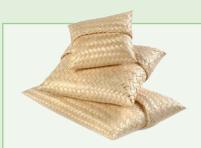

#### Scatter Pouches

These scatter pouches are hand woven in natural bamboo, making them eco-friendly and totally bio-degradable.

Code: V03