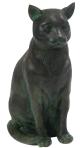

## Cast Resin Cat Tribute

A cast pet ashes casket individually reproduced from an original sculpture, created by artist Andrew Brown of Sussex Sculpture Studios. Cast in resin, each beautiful urn is hand-finished in an 'antique' verdigris bronze style.

Resin Cat - Code: V19

Beautifully crafted resin Hamster.

(One size) - Code: V42