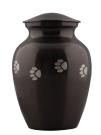

#### Classic Urn

These appealing Classic Urns are available in three sizes and imprinted with paws and have a slate finish.

Code: V11