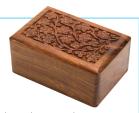

## Carved Caskets

The ornate hand carved wooden caskets are returned with a plaque, which can be engraved with the pet's name. Carvings may have slight variation in design.

Carved Caskets - Code: V16

These beautiful urns are available in three sizes and two styles. Slate & Silver with one paw print and Pewter & Brass with two paw prints.