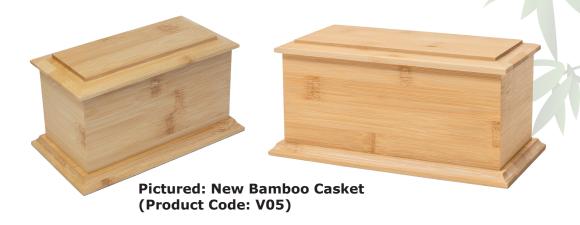

## OUR MOST POPULAR ASHES CASKET IS CHANGING TO BAMBOO

Please note as of 1st February 2023, any vessel choice with 'V05' on our request cards will be supplied with our new bamboo casket.

The existing Natural Wood Casket will still be available as an additional product/vessel choice, at an additional cost of £5.00 and can be ordered in the usual way and would need to be specified on any Request Cards using the new Product Code: VW05W.