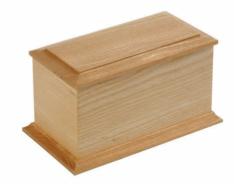

Pictured: Existing Natural Wood Casket (New Product Code: VW05W)

We are in the process of updating all of our product literature to reflect this update For any queries please contact: **lukefisher@pcsonline.org.uk**