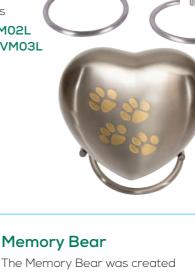

# **Heart Keepsake**

These beautiful keepsakes are suitable for a proportion of the cremated ashes only.

Any additional cremains will be returned in a scatter box. They are available in two styles. Slate & Silver with one paw print and Pewter & Brass with two paw prints. Large Pewter & Brass 5" with four paw prints

Slate Heart Keepsake Small 3.5" - Code: VM02L Pewter Heart Keepsake Small 3.5" - Code: VM03L

Pewter only Large 5" - Code: VM05L

Stands sold separately Small Stand - Code: M02STS Large Stand - Code: M05STL