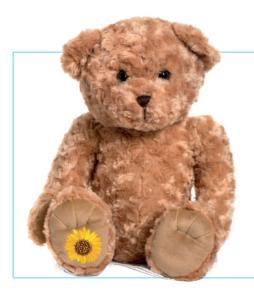

# **Memory Bear**

especially to help families keep precious memories of their loved one safe. The specially-designed zipped compartment in its back is suitable for storing a small portion of cremains, in the soft pouch provided

Dimensions: 23cm x 28cm x 43cm

Code: V53

Please note, the exact style and colour may vary to that shown in the image. Please contact your pet crematorium for clarification on the current range.

To find out more about PCS products and services