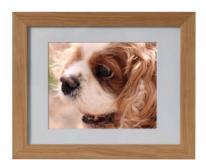

#### **Tribute Frames**

Quality picture frames with a discreet ashes casket compartment mounted behind the picture.

#### Mini Frame Oak

Frame size: 29 x 23.5cm
Photo size: 7" x 5"
Code: V33

To find out more about PCS products and services

visit our website at: www.pcsonline.org.uk