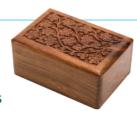

#### Carved Caskets

The ornate hand carved wooden caskets are returned with a plaque, which can be engraved with the pet's name. Carvings may have slight variation in design.

Carved Caskets - Code: V16