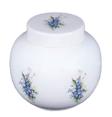

#### China Urn

These charming bone china urns are tastefully decorated with a delicate floral tribute. **New design** with screw lid top.

Code: V10