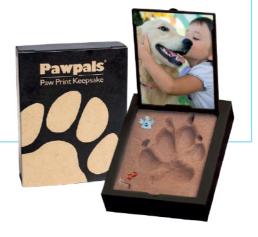

# **Pawpals**

Create a lasting memory with our one-step, instant and easy to use pawpals paw print kits, which can also display your pet's photo.

Code: PPFOAMKIT