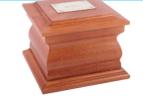

#### Carved Caskets

The ornate hand carved wooden caskets are returned with a plaque, which can be engraved with the pet's name. Carvings may have slight variation in design.

Carved Caskets - Code: V16