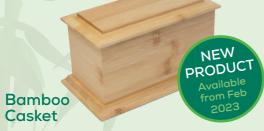

Far more eco-friendly than traditional woods, this beautiful bamboo casket manufactured from mosa bamboo has a more uniform and smooth finish. Returned with a plaque, which can be engraved with your pet's name.

Code: V05