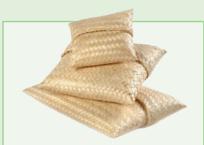

#### Scatter Pouches

These scatter pouches are hand woven in natural bamboo, making them eco-friendly and totally bio-degradable.

Code: V03