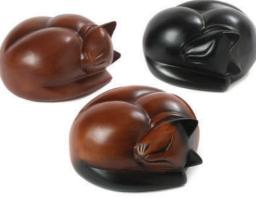

# **Sleeping Cat Tribute**

Beautifully hand-carved, wooden casket for the containment of cremation ashes. Available in natural; dark with coloured tail and ears; and black.

Sleeping Cat Black - Code: V13 Sleeping Cat Dark - Code: V14 Sleeping Cat Natural - Code: V15