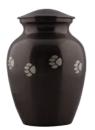

#### Classic Urn

These appealing Classic Urns are available in three sizes and imprinted with paws and have a slate finish.

Code: V11