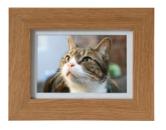

#### **Tribute Frames**

Quality picture frames with a discreet ashes casket compartment mounted behind the picture.

## Midi Frame Oak

Frame size: 41.5 x 33.5cm Photo size: 10"x8" Code: V36