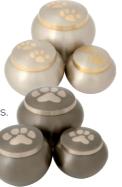

#### Classic Urn

These appealing Classic Urns are available in three sizes and imprinted with paws and have a slate finish.

Code: V11

#### Pet Urns

These beautiful urns are available in three sizes and two styles. Slate & Silver with one paw print and Pewter & Brass with two paw prints.

Pewter Urns - Code: V07 Slate Urns - Code: V08