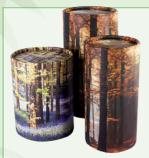

#### **Scatter Tubes**

An excellent alternative if you plan on scattering your pet's ashes yourself. These practical Scatter Boxes and Scatter Tubes keep your pet's ashes safe until you have found a perfect time and place to scatter them. Made from over 90% recycled materials and are 99% biodegradable.

Woodland Autumn Scatter Tube - Code: V02 Bluebell Summer Scatter Tube - Code: VS02S