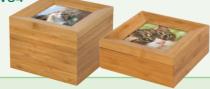

#### **Tribute Box**

This beautifully crafted tribute box is made from Mosa Bamboo, and contains a felted cardboard shelf inside (made from 90% recycled materials) Features a photo frame lid made from glass which can be recycled if required.

Photo size 4" x 4" Colour: As shown

#### Available in 3 sizes:

Small - 16 x 16 x 6cm capacity 600cc Medium - 16 x 16 x 9cm capacity 1,100cc Large - 16 x 16 x 11.5cm capacity 1,700cc

Code: V34