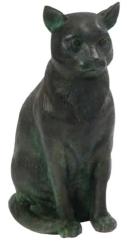

#### Cast Resin Cat Tribute

A cast pet ashes casket individually reproduced from an original sculpture, created by artist Andrew Brown of Sussex Sculpture Studios. Cast in resin, each beautiful urn is hand-finished in an 'antique' verdigris bronze style.

Resin Cat - Code: V19